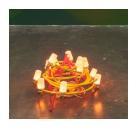

AZIKIWE MOHAMMED Leroy's Backyard, 2022 LED light, metal fixtures and various plastics 20 x 24 x 24 in (50.8 x 61 x 61 cm) AZ#2505

AZIKIWE MOHAMMED Leroy's Breakfast #2, 5:16 AM, Looking Up, 2022 acrylic, gouache on board 13 x 15 in (33 x 38.1 cm) AZ#2260