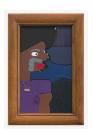

AZIKIWE MOHAMMED Leroy's Retirement Lunch at Break Table Behind Stew Leonard's #3, 2022 acrylic, gouache, flashe on board 12.75 x 10.75 in (32.4 x 27.3 cm) AZ#2486