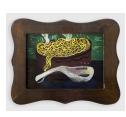

AZIKIWE MOHAMMED Between Spaces #3, Angel Food Cake, 2021 acrylic, oil, gouache on board 12 x 14 in (30.5 x 35.6 cm) AZ#2258

AZIKIWE MOHAMMED *Leroy's Kitchen #6, Tangerine Jello*, 2021 acrylic, oil, gouache on board 13 x 15 in (33 x 38.1 cm) AZ#2263