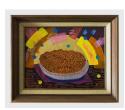

AZIKIWE MOHAMMED Leroy's Kitchen #7, Leftover Noodle Soup, 2021 acrylic, oil, gouache on board 13 x 16 in (33 x 40.6 cm) AZ#2259

AZIKIWE MOHAMMED Leroy's Kitchen #4, Baked Beans, 2021 acrylic, oil, gouache on board 12.5 x 10.5 in (31.8 x 26.7 cm) AZ#2262