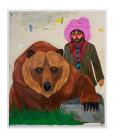

BEN CRASE

Warm Fuzzy Bear (Beneficial Thoughts), 2024
oil, oil stick, pigment stick, oil pastel on canvas
72 x 60 in (182.9 x 152.4 cm)
AZ#3135

BEN CRASE
The Mint, 2024
oil, oil stick, pigment stick, oil pastel on canvas
40 x 30 in (101.6 x 76.2 cm)
AZ#3145