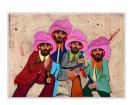

BEN CRASE *Blackbird*, 2024 oil, oil stick, pigment stick, oil pastel on canvas 72 x 84 in (182.9 x 213.4 cm) AZ#3133