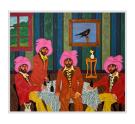

BEN CRASE *Blackbird*, 2024 oil, oil stick, pigment stick, oil pastel on canvas 72 x 84 in (182.9 x 213.4 cm) AZ#3133