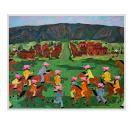

BEN CRASE

The Sweet Drink, 2024
oil, oil stick, pigment stick, oil pastel on canvas
60 x 72 in (152.4 x 182.9 cm)
AZ#3137