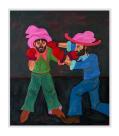

BEN CRASE

Strap Yourself In, 2024
oil, oil stick, pigment stick, oil pastel on canvas
60 x 48 in (152.4 x 121.9 cm)
AZ#3141

BEN CRASE Excited To See You Again, 2024 oil, oil stick, pigment stick, oil pastel on canvas 48 x 60 in (121.9 x 152.4 cm) AZ#3139